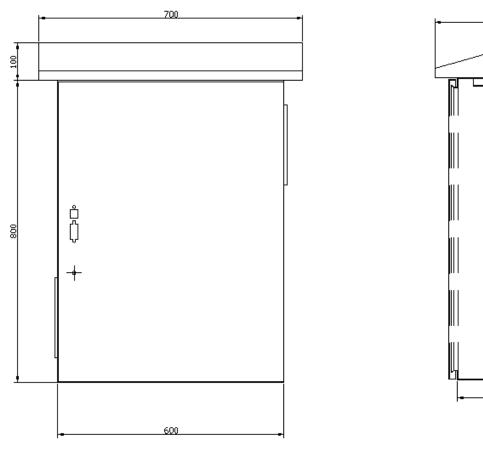

fan is installed in the middle position, to lower the temperature of cabinet.
- IP55, to protect the cabinet from the interference of outside environment.
- The main body is welded, part of the cabinet is assembly, which is easy to maintenance.
- Water-proof lock.
- EPDM sealing strip, to make sure the leakproofness of door movable part.
- Safe and reliable ground connection system
- Installation bolts inside the cabinet, hard to be stolen



530

410

- In/Out wires via bottom, water-proof and dust-proof
- Fall to the ground installation

## Parameters

- ➢ Environment Temperature: -20℃~45℃
- ► Keeping Temperature:  $-40^{\circ}C \sim 70^{\circ}C$
- ▶ Cabinet Interior Relative Humidity:  $\leq 85\%$  (+30°C)
- ➢ Keeping Humidity: 0∼100%
- ➢ Atmospheric Pressure: 70∼106KPa

## Dimensions