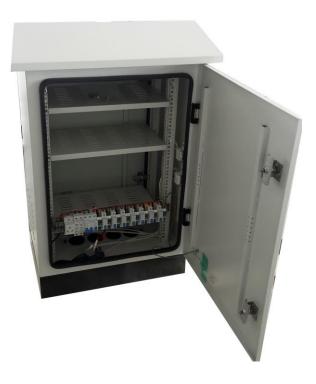

## **ODH-2111**

ODH-2111 is an outdoor cabinet, installing fall to the ground. Good protection from wind, sand, rain, sun and anti-theft functions; good environmental adaptability, maximize reduction of equipment on the environment. The cabinet body frame is welding structure, improve the mechanical strength, rigidity and cabinet waterproofing performance, materials are used for heat zinc plate, which can effectively ensure the strength and anti-corrosion, widely used in E-Police, Checkpoint and other transportation systems

Key Features

• Designed basing on 19-inch standard project, which having 17U installation space and a good installation universality.

- The cabinet is monolayer, of which the outside metal plate 1.2mm, to make sure the intensity.
- The fan is installed in the middle position, to lower the temperature of cabinet.
- IP55, to protect the cabinet from the interference of outside environment.
- The main body is welded, part of the cabinet is assembly, which is easy to maintenance.
- Water-proof lock.
- EPDM sealing strip, to make sure the leakproofness of door movable part.
- Safe and reliable ground connection system
- Installation bolts inside the cabinet, hard to be stolen