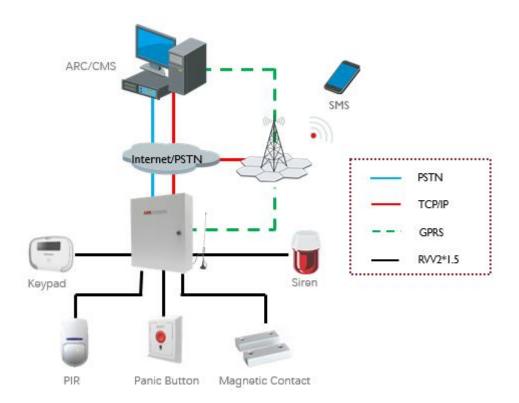

nd expandable to 48, PSTN+LAN      |  |  |
| DS-19A08-BNG | 8 inputs onboard and expandable to 48, PSTN+LAN+GPRS  |  |  |
| DS-19A16-BNG | 16 inputs onboard and expandable to 48, PSTN+LAN+GPRS |  |  |

#### MAIN FEATURES

- 8/16 inputs onboard and expandable to 48
- 4 outputs onboard and expandable to 48
- Transmission method: PSTN+LAN+(GPRS)
- Each transmission method can upload alarm information to two different alarm receiving center(ARC)
- Supports SMS alarm, alarm elimination, arm, disarm (-G)
- Supports 32 keypads and 32 keyfobs

- Supports accumulator for power supply
- Scheduled arming/disarming function
- 8 partitions, including 1 public partition
- Tampering alarm for the control panel and detector
- Supports 1-ch siren output
- Remote upgrade via network

# TYPICAL APPLICATOIN



# SPECIFICATION

| Model                                      |                                     | DS-19A08/16-BN                                                | DS-19A08/16-BNG |
|--------------------------------------------|-------------------------------------|---------------------------------------------------------------|-----------------|
|                                            | Alarm Input                         | 8/16 inputs onboard expandable to 48                          |                 |
|                                            | Alarm Output                        | 4 outputs onboard and expandable to 48<br>(Capacity:30VDC/1A) |                 |
| Security<br>Control<br>Panel<br>Parameters | Siren Power Supply                  | 12VDC /750mA