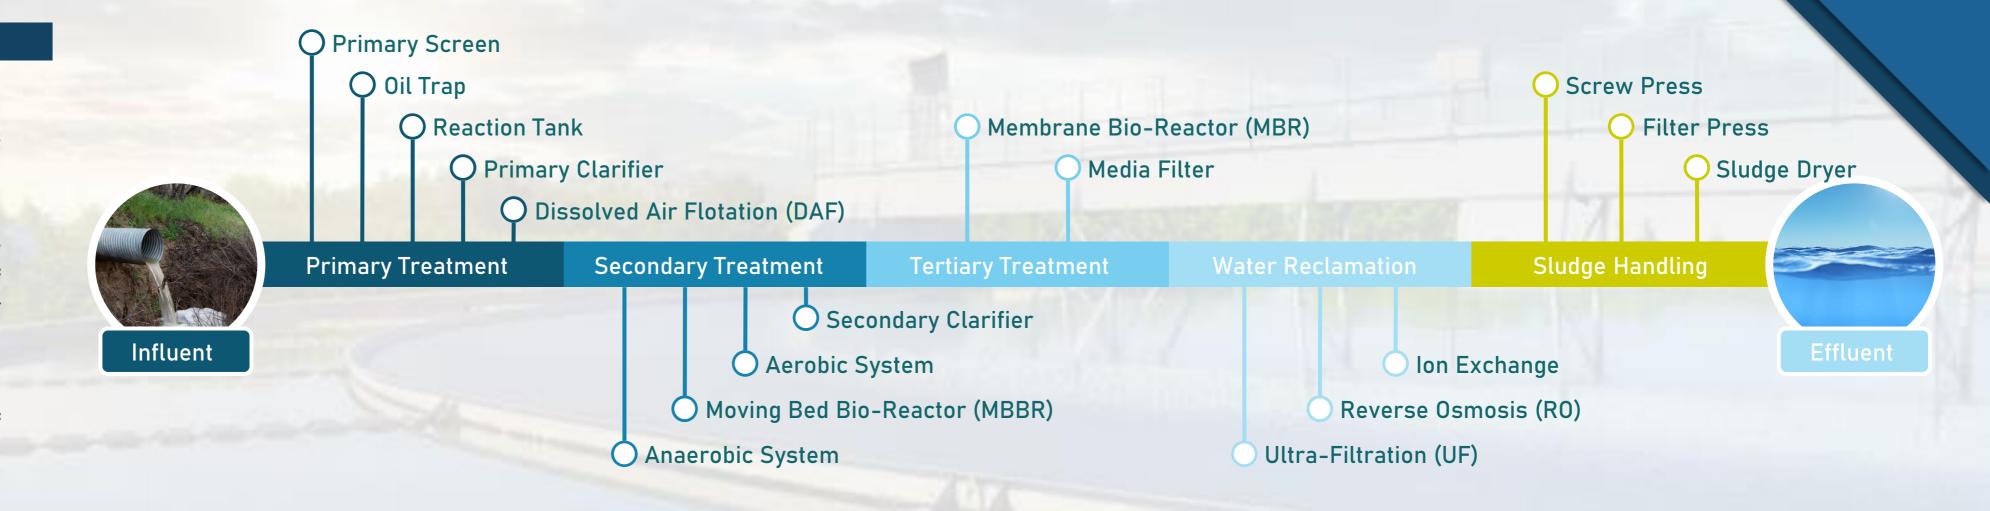

### **Engineering Design & Consultation**

- Industrial Effluent Treatment System (IETS)
- Process Water System
- Ultra Pure Water System (UPW)
- Water Reclamation System
- Sewage Treatment Plant (STP)
- Desalination System
- System troubleshooting
- System upgrading