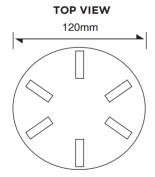

Protection : Low-Voltage Cut-Off to Prevent Over-Discharge of Battery.

Dimension in mm Tolerance: ±0.0