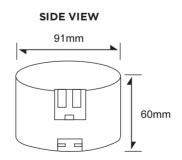

Protection : Low-Voltage Cut-Off to Prevent Over-Discharge of Battery.

Dimension in mm Tolerance: ±0.0