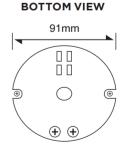

Protection : Low-Voltage Cut-Off to Prevent Over-Discharge of Battery.

Dimension in mm Tolerance: ±0.0