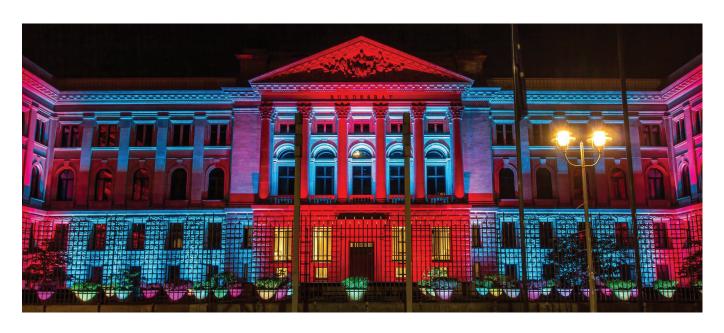

## **APPLICATION**

 Historical Building, Praying Hall, Theaters, Museums, Passageways, Corridors Areas, Exhibitions Halls, Parks & Garden, Parking Lots, Commercial & Residential Areas, Facade Lightings