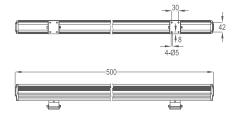

### **MEASUREMENT & ORDER CODE**

| WATTAGE | NO OF LEDs | TYPICAL WATTAGE | NETT WEIGHT |   |
|---------|------------|-----------------|-------------|---|
| 11W     | 9          | 12W             | 3.8kg       |   |
| 42W     | 36         | 45W             | 2.5kg       | l |

## **DIMENSION**

LINEAR L9 11W

LINEAR L36 42W