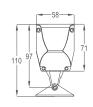

Class 1

• Operating Temperature -30 ~ +45°C

• Installation Mounting Bracket

• Beam Angle 20°

• Control Mode DMX512, Constant Current

### **LED MODULE SPECIFICATIONS**

• **LED Chips** Cree

• Color Temperature RGBW, RGB, Single

• Life Span 50,000hrs

## **APPLICATION**

 Historical Building, Praying Hall, Theaters, Museums, Passageways, Corridors Areas, Exhibitions Halls, Parks & Garden, Parking Lots, Commercial & Residential Areas, Facade Lightings

### **MEASUREMENT & ORDER CODE**

| WATTAGE | NO OF LEDs | TYPICAL WATTAGE | NETT WEIGHT |   |
|---------|------------|-----------------|-------------|---|
| 11W     | 9          | 12W             | 3.8kg       |   |
| 42W     | 36         | 45W             | 2.5kg       | l |





## **DIMENSION**

LINEAR L9 11W





LINEAR L36 42W