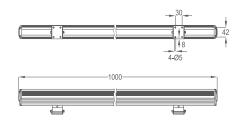

ty Class 1

• Operating Temperature -30 ~ +45°C

• Installation Mounting Bracket

• Beam Angle 20°

• Control Mode DMX512, Constant Current

### **LED MODULE SPECIFICATIONS**

• **LED Chips** Cree

• Color Temperature RGBW, RGB, Single

• Life Span 50,000hrs

## **APPLICATION**

 Historical Building, Praying Hall, Theaters, Museums, Passageways, Corridors Areas, Exhibitions Halls, Parks & Garden, Parking Lots, Commercial & Residential Areas, Facade Lightings

### **MEASUREMENT & ORDER CODE**

| WATTAGE | NO OF LEDs | TYPICAL WATTAGE | NETT WEIGHT |   |
|---------|------------|-----------------|-------------|---|
| 11W     | 9          | 12W             | 3.8kg       |   |
| 42W     | 36         | 45W             | 2.5kg       | l |





## **DIMENSION**

LINEAR L9 11W





LINEAR L36 42W