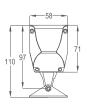

• Electrical Safety Class 1

• Operating Temperature -30 ~ +45°C

• Installation Mounting Bracket

• Beam Angle 20°

• Control Mode DMX512, Constant Current

### **LED MODULE SPECIFICATIONS**

• **LED Chips** Cree

• Color Temperature RGBW, RGB, Single

• Life Span 50,000hrs

## **APPLICATION**

 Historical Building, Praying Hall, Theaters, Museums, Passageways, Corridors Areas, Exhibitions Halls, Parks & Garden, Parking Lots, Commercial & Residential Areas, Facade Lightings

### **MEASUREMENT & ORDER CODE**

| WATTAGE | NO OF LEDs | TYPICAL WATTAGE | NETT WEIGHT |   |
|---------|------------|-----------------|-------------|---|
| 11W     | 9          | 12W             | 3.8kg       |   |
| 42W     | 36         | 45W             | 2.5kg       | l |





## **DIMENSION**

LINEAR L9 11W





LINEAR L36 42W