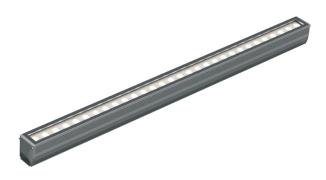

#### LINEAR L36-42W

#### **LUMINAIRE SPECIFICATIONS**

• **Power** 11W 42W

• Fitting Material Non-Corrosive

Die Cast Alumunium

• Fitting Color Dark Grey, RAL9023

• Optical Cover Clear Tempered Glass

Ingress Protection IP66Impact Protection IK08

• **Voltage** 220-240Vac 50 / 60Hz

• Electrical Safety Class 1

• Operating Temperature -30 ~ +45°C

• Installation Mounting Bracket

• Beam Angle 20°

• Control Mode DMX512, Constant Current

### **LED MODULE SPECIFICATIONS**

• **LED Chips** Cree

• Color Temperature RGBW, RGB, Single

• Life Span 50,000hrs