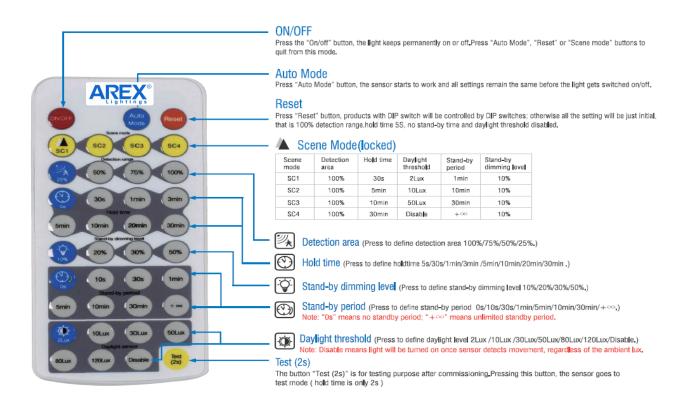

*LUX ON/OFF**

Adopted dual PD technology, HD06VCRH 3 is able to differentiate artificial light brightness from natural light after installed inside the fixture, and automatically turn off light when ambient brightness exceeds present lux level.

Preconditions to use the Lux-Off function.

- 1. Standby period is +∞
- 2. Standby dimming level is on 10%,20% or 30%
- 3. Daylight threshold is on 30lux, 50lux, BOlux or 120lux.

## **APPLICATION --- LUX ON/OFF**



Light automatically on when ambient brightness is lower than preset lux level.



With insufficient ambient brightness, light dims to 100% when motion detected.



Light dims to standby level if no motion detected after hold time.



Light off when ambient lux level is higher than preset lux amount.

# **REMOTE FOR DIMMABLE SENSOR**