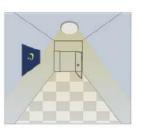

## **APPLICATION --- LUX ON/OFF**

Light automatically on when ambient brightness is lower than preset lux level.

With insufficient ambient brightness, light dims to 100% when motion detected.

Light dims to standby level if no motion detected after hold time.

Light off when ambient lux level is higher than preset lux amount.