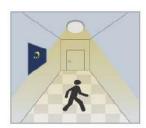

## **APPLICATION --- LUX ON/OFF**

Light automatically on when ambient brightness is lower than preset lux level.

With insufficient ambient brightness, light dims to 100% when motion detected.

Light dims to standby level if no motion detected after hold time.

Light off when ambient lux level is higher than preset lux amount.