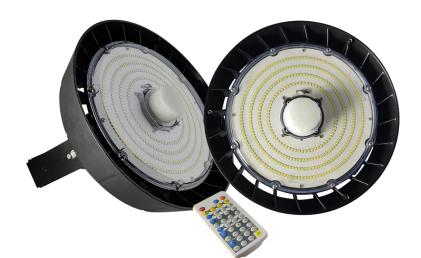

# AREX LED HIGH LUMEN HIGH BAY WITH **MOTION SENSOR 150W – UFO-HS150**

### **Products Information:**

Arex Intelligence Led High Bay with motion sensor, compact and integrated LED light Source technology. With easy installation, it also offer high quality of heat resistant and high energy-saving. This interactive high bay design, was specially act as replacement of traditional lighting in a wide variety of industrial application, long lasting and also working efficiently.

#### **Products Features:**

Specified performance from 100V-277V

Power Consumption: 150W Dimension: ø290mm\* 192mm

Average weight: 4.0kg

### **PRODUCTS SPECIFICATIONS**

Model: UFO-H150-S

**Product Code:** 1008000022 c/w

1008000023

Wattage: 150W **Power Factor:** >0.9

Supply Voltage (V): AC 100V-277V

CCT: 6500K

CRI: ≥80

Operating Temperature: -30°C ~ 50°C

Led Quantity: 400 pcs Rated Lumen: 22000 lm

Light Source: Lumileds Beam Angle:  $30-110^{0}$ Rated Life(L70): 50,000 Hours

> Lamp IP: **IP65**

Light Driver: R-150D130-SA

# **REMOTE FOR DIMMABLE SENSOR**