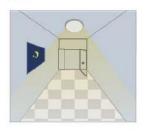

## **APPLICATION --- LUX ON/OFF**

Light automatically on when ambient brightness is lower than preset lux level.

With insufficient ambient brightness, light dims to 100% when motion detected.

Light dims to standby level if no motion detected after hold time.

Light off when ambient lux level is higher than preset lux amount.