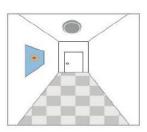

## **APPLICATION --- LUX ON/OFF**

Light automatically on when ambient brightness is lower than preset lux level.

With insufficient ambient brightness, light dims to 100% when motion detected.

Light dims to standby level if no motion detected after hold time.

Light off when ambient lux level is higher than preset lux amount.