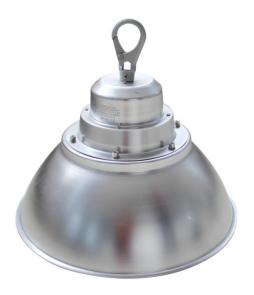

#### **Products Information:**

Arex Led High Bay with compact and integrated LED light Source technology. With easy installation, it also offer high quality of heat resistant, Eco-Friendly and high energy-saving. This interactive high bay design, was specially act as replacement of traditional lighting in a wide variety of industrial application, long lasting and also working efficiently in  $-20^{\circ}\text{C}$  to  $+40^{\circ}\text{C}$  environment.

## **Products Features:**

• Specified performance from 100v-240v

• Power Consumption: 100W

• Dimension: ø410mm\*358mm