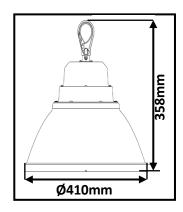

## **Products Features:**

• Specified performance from 100v-240v

• Power Consumption: 100W

• Dimension: ø410mm\*358mm