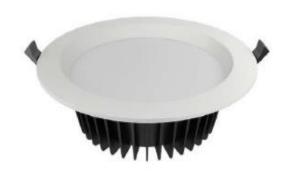

# **AREX LED DOWNLIGHT 4" 14W AR-DL800**

#### **Products Information:**

Arex LED Downlight with compact and integrated LED light Source technology. With easy installation, it also offer high quality of heat resistant and high energy-saving. Arex LED downlight offer good lighting distribution and durable use. This Efficiency fixture offer about 25,000 hours of service life which significantly reduce frequent maintenance and expense.