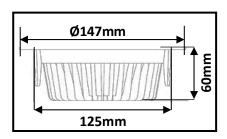

#### **Products Features:**

Specified performance from 110V-265V

Power Consumption: 14W

Dimension: ø147mm\*125mm\*34mm

Average weight: 440g