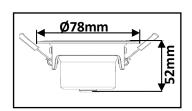

## **Products Features:**

Specified performance from 220V-240V

• Power Consumption: 8W

• Dimension: ø78mm\*52mm

Average weight: 72g