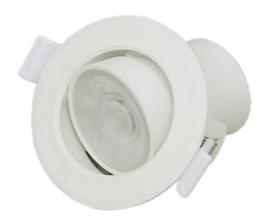

# **AREX LED DOWNLIGHT 8W - DLA78**

### **Products Information:**

Arex LED Downlight with compact and integrated LED light Source technology. With easy installation, it also offer high quality of heat resistant and high energy-saving. Arex LED downlight offer good lighting distribution and durable use. This Efficiency fixture offer about 30,000 hours of service life which significantly reduce frequent maintenance and expense.

## **Products Features:**

Specified performance from 220V-240V

• Power Consumption: 8W

• Dimension: ø78mm\*52mm

Average weight: 72g