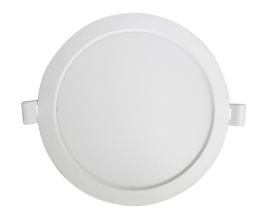

#### **Products Features:**

Specified performance from 220V-240V

Power Consumption: 18WDimension: ø170mm\*29.5mm

Hole cut: Ø 150mmAverage weight: 176g