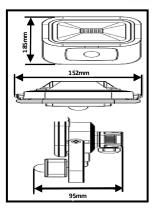

#### **Products Features:**

• Specified performance from 100v-240v

• Power Consumption: 20W

• Dimension: 152mm\*185mm\*95mm

• Average weight: 0.608kg