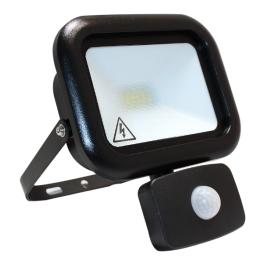

# AREX LED SENSOR FLOODLIGHT 20W - FLS20W

#### **Products Information:**

Arex Led Floodlight with compact and integrated LED light Source technology. With easy installation, it also offer high quality of heat resistant and high energy-saving. Arex LED Floodlight offer good lighting distribution and durable use. This Efficiency fixture offer about 25,000 hours of service life which significantly reduce frequent maintenance and expense.

### **Application Area:**

Garden, buildings, parking lots

Others public area