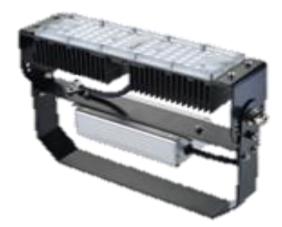

### **Products Information:**

Arex Led Floodlight with compact and integrated LED light Source technology. With easy installation, it also offer high quality of heat resistant and high energy-saving. Arex LED Floodlight offer good lighting distribution and durable use. This Efficiency fixture offer about 30,000 hours of service life which significantly reduce frequent maintenance and expense.