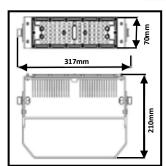

## **Products Features:**

- Specified performance from 100v-240v
- Power Consumption: 60W
- Dimension: 317mm\*70mm\*210mm
- Average weight: 2.8kg