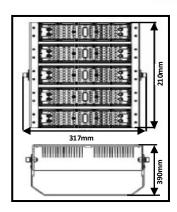

### **Products Features:**

Specified performance from 100v-240v

• Power Consumption: 250W

• Dimension: 317mm\*390mm\*210mm

• Average weight: 5.4kg