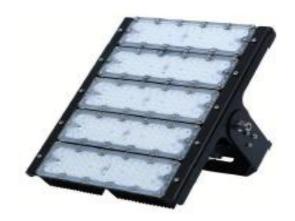

# AREX LED FLOODLIGHT 250W - MFL-250

## **Products Information:**

Arex Led Floodlight with compact and integrated LED light Source technology. With easy installation, it also offer high quality of heat resistant and high energy-saving. Arex LED Floodlight offer good lighting distribution and durable use. This Efficiency fixture offer about 30,000 hours of service life which significantly reduce frequent maintenance and expense.

### **Products Features:**

Specified performance from 100v-240v

• Power Consumption: 250W

• Dimension: 317mm\*390mm\*210mm

• Average weight: 5.4kg