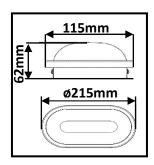

### **Products Features:**

Specified performance from 220V-240V

Power Consumption: 15W

• Dimension: ø215mm\*115mm\*62mm

• Average weight: 250g