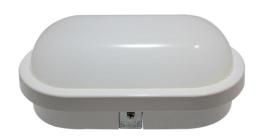

# AREX LED SURFACE BULKHEAD IP65 15W- SD215-15IP65

### **Products Information:**

Arex LED Surface Bulkhead comes with compact and integrated LED light Source technology. With easy installation, it also offer a perfect illumination for exterior areas. This Efficiency fixture not only looks great, it's also had waterproof housing.

# **Application Area:**

Outdoor lighting