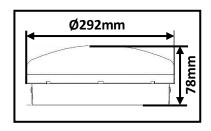

### **Products Features:**

Specified performance from 220V-240V

• Power Consumption: 30W

• Dimension: ø292mm\*78mm

• Average weight: 839g