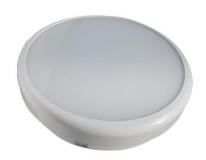

### **Products Information:**

Arex LED Surface Bulkhead comes with compact and integrated LED light Source technology. With easy installation, it also offer a perfect illumination for exterior areas. This Efficiency fixture not only looks great, it's also had waterproof housing.

## **Application Area:**

Outdoor lighting