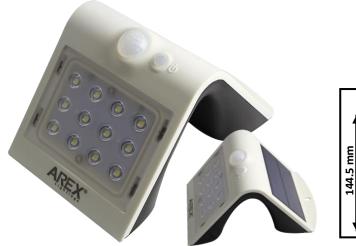

# AREX SOLAR WALL LIGHT LED 1.5W - AR- SWL-1.5W

#### **Products Information:**

Arex Solar Wall Light LED comes into two different modes:

**MODE A**: Automatically turns ON to the full brightness (220lm) when motion is detected in the range  $\leq$ 6 metre and the turns to weak brightness (front light on &back light on) in 10 seconds of no motion.

**MODE B**: Automatically turns ON to full brightness (220lm) when motion is detected in the range ≤6 metre and the turns to weak brightness (front light off & back light on) in 10 seconds of no motion.

#### **Products Features:**

- Zero Electricity,
- PIR Detection,
- Cordless

#### Solar powered,

IP65 Waterproof