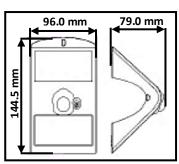

## **PRODUCTS SPECIFICATIONS**

| Model:                 | AR-SWL-1.5W         | Product Code:     | 1023000007<br>1023000008 |
|------------------------|---------------------|-------------------|--------------------------|
| Wattage:               | 1.5W                | Led Quantity:     | 14 pcs                   |
| Supply Voltage (V):    | AC 2.8V-4.2V        | Rated Lumen:      | 220 lm                   |
| CCT:                   | 3000K<br>6500K      | Lumen Efficiency: | 147lm/w                  |
| CRI:                   | ≥80                 | Beam Angle:       | 90 <sup>0</sup>          |
| Light Source:          | SMD 2835            | Rated Life(L70):  | 35000 Hours              |
| Operating Environment: | From -20°C to +55°C | Barcode:          | 9 555106309140           |
|                        |                     |                   | 9 555106309157           |