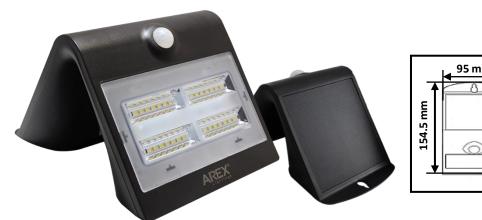

# AREX SOLAR WALL LIGHT LED 2W - AR- SWL-2W

## **Products Information:**

Arex Solar Wall Light LED comes into three different modes:

**MODE A**: Automatically ON at the dusk (<30 lux) and remains 20% bright, up to 5hours after which it turns off. **MODE B**: Automatically ON to full brightness (400lm) when motion is detected in the range 2-6 metres and then turns to 3% brightness in 20 seconds of no motion.

**MODE C**: Automatically ON to full brightness (400LM) when motion is detected in the range 2-6 metres and then turns off in 30seconds when no motion.

#### **Products Features:**

• Zero Electricity,

Cordless

PIR Detection,

- Solar powered
- Light ON/OFF automatically