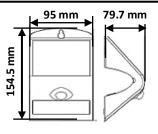

## PRODUCTS SPECIFICATIONS

| Model:                        | AR-SWL-2W                               | <b>Product Code:</b> | 1023000001       |
|-------------------------------|-----------------------------------------|----------------------|------------------|
|                               |                                         |                      | 1023000002       |
| Wattage:                      | 2W                                      | Led Quantity:        | 14 pcs           |
| Supply Voltage (V):           | AC 2.8V-4.2V                            | Rated Lumen:         | 260 lm           |
| CCT:                          | 3000K                                   | Lumen Efficiency:    | 130lm/w          |
|                               | 6500K                                   |                      |                  |
| CRI:                          | ≥80                                     | Beam Angle:          | 120 <sup>0</sup> |
| Light Source:                 | SMD 2835                                | Rated Life(L70):     | 35000 Hours      |
| <b>Operating Environment:</b> | From $-20^{\circ}$ C to $+55^{\circ}$ C | Barcode:             | 9 555106309812   |
|                               |                                         |                      | 9 555106309829   |