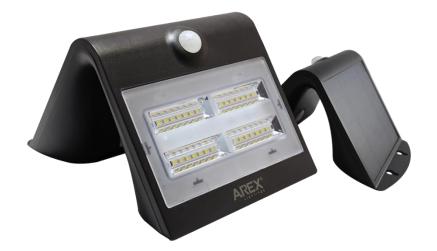

# AREX SOLAR WALL LIGHT LED 3.2W —AR-SWL- 3.2W

### **Products Information:**

Arex Solar Wall Light LED comes into three different modes:

MODE A: Automatically ON at the dusk (<30 lux) and remains 20% bright, up to 5hours after which it turns off.

**MODE B**: Automatically ON to full brightness (400lm) when motion is detected in the range 2-6 metres and then turns to 3% brightness in 20 seconds of no motion.

**MODE C**: Automatically ON to full brightness (400lm) when motion is detected in the range 2-6 metres and then turns off in 30seconds when no motion.

### **Products Features:**

- Zero Electricity,
- PIR Detection,
- Cordless
- Solar powered,
- Light ON/OFF automatically