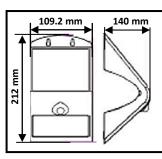

# **PRODUCTS SPECIFICATIONS**

| Model:                 | AR-SWL-3.2W         | Product Code:     | 1023000003<br>1023000004         |
|------------------------|---------------------|-------------------|----------------------------------|
| Wattage:               | 3.2W                | Led Quantity:     | 30 pcs                           |
| Supply Voltage (V):    | AC 2.8V-4.2V        | Rated Lumen:      | 400 lm                           |
| CCT:                   | 3000K<br>6500K      | Lumen Efficiency: | 125lm/w                          |
| CRI:                   | ≥80                 | Beam Angle:       | 120 <sup>0</sup>                 |
| Light Source:          | SMD 2835            | Rated Life(L70):  | 35000 Hours                      |
| Operating Environment: | From -20°C to +55°C | Barcode:          | 9 555106309836<br>9 555106309843 |