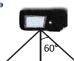

# **AREX SOLAR STREET LANTERN LED BLACK - AR-SSL-15W**

**Auto Adjustment Working Mode:** 

i. Smart Button: ON/OFF



This lamp is with auto-adjusting working mode, only need to press the button once, it will work permanently.

#### ii. First 5 Hours Lighting





Automatically turns ON to full brightness (1600lm) when motion is detected in the range ≤8 meters and then turns to weak brightness in 20seconds if no motion.

iii. After 5 Hours Lighting or When Battery Capacity Below 30%









Automatically turns on to full brightness (1600lm) when motion is detected in the range ≤8 meters and then turns to weak brightness in 20 seconds if no motion, the turns off after 5 minutes.

#### **Products Features:**



**Solar Powered** (Big Panel)



**Motion Sensor Detective** 



**Light ONN/OFF** automatically



**Light Sensor Detective** 



**Zero Electrical cost** 



**Cordless** 



**IP65 Waterproof** 



Long working time



15W 1600LM







**ULTRA-THIN** 

**BIG-CAPACITY** 

Arex Led Solar Street Lantern SSL-15W data sheet

Last update: August, 2020

## **INSTALLATION HEIGHT**



### **Application Area:**

 Street, Garden, Pathway, Garage, Entrance, Courtyard, Others

## PRODUCTS SPECIFICATIONS

| Model:                 | AR-SSL-15W          | Product Code:     | 10230