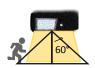

#### ii. First 5 Hours Lighting

Automatically turns ON to full brightness (1600lm) when motion is detected in the range ≤8 meters and then turns to weak brightness in 20seconds if no motion.

iii. After 5 Hours Lighting or When Battery Capacity Below 30%

Automatically turns on to full brightness (1600lm) when motion is detected in the range ≤8 meters and then turns to weak brightness in 20 seconds if no motion, the turns off after 5 minutes.