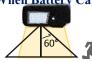

Automatically turns on to full brightness (1600lm) when motion is detected in the range ≤8 meters and then turns to weak brightness in 20 seconds if no motion, the turns off after 5 minutes.