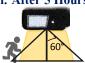

#### ii. First 5 Hours Lighting

Automatically turns ON to full brightness (1600lm) when motion is detected in the range ≤8 meters and then turns to weak brightness in 20seconds if no motion.

iii. After 5 Hours Lighting or When Battery Capacity Below 30%

Automatically turns on to full brightness (1600lm) when motion is detected in the range ≤8 meters and then turns to weak brightness in 20 seconds if no motion, the turns off after 5 minutes.