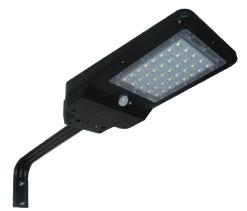

#### **Products Features:**

**Solar Powered** (Big Panel)

**Motion Sensor Detective** 

**Light ONN/OFF** automatically

**Light Sensor Detective** 

**Zero Electrical cost** 

**Cordless** 

**IP65 Waterproof** 

Long working time

15W 1600LM

**ULTRA-THIN** 

**BIG-CAPACITY** 

Arex Led Solar Street Lantern SSL-15W data sheet

Last update: August, 2020