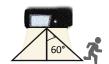

# **AREX SOLAR STREET LANTERN LED BLACK - AR-SSL-15W**

**Auto Adjustment Working Mode:** 

i. Smart Button: ON/OFF

This lamp is with auto-adjusting working mode, only need to press the button once, it will work permanently.

#### ii. First 5 Hours Lighting

Automatically turns ON to full brightness (1600lm) when motion is detected in the range ≤8 meters and then turns to weak brightness in 20seconds if no motion.

iii. After 5 Hours Lighting or When Battery Capacity Below 30%