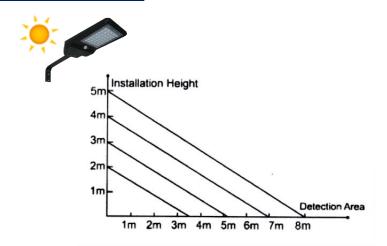

## **INSTALLATION HEIGHT**

#### ii. First 5 Hours Lighting

Automatically turns ON to full brightness (1600lm) when motion is detected in the range ≤8 meters and then turns to weak brightness in 20seconds if no motion.

iii. After 5 Hours Lighting or When Battery Capacity Below 30%

Automatically turns on to full brightness (1600lm) when motion is detected in the range ≤8 meters and then turns to weak brightness in 20 seconds if no motion, the turns off after 5 minutes.