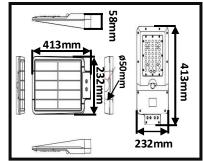

# **AREX SOLAR STREET LANTERN LED BLACK - AR-SSL-15W**

**Auto Adjustment Working Mode:** 

i. Smart Button: ON/OFF



This lamp is with auto-adjusting working mode, only need to press the button once, it will work permanently.

#### ii. First 5 Hours Lighting





Automatically turns ON to full brightness (1600lm) when motion is detected in the range ≤8 meters and then turns to weak brightness in 20seconds if no motion.

iii. After 5 Hours Lighting or When Battery Capacity Below 30%









Automatically turns on to full brightness (1600lm) when motion is detected in the range ≤8 meters and then turns to weak brightness in 20 seconds if no motion, the turns off after 5 minutes.

#### **Products Features:**



**Solar Powered** (Big Panel)



**Motion Sensor Detective** 



**Light ONN/