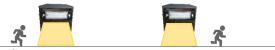

#### iv. PIR Sensor Mode

Automatically turns on to full brightness when motion is detected in the range ≤15 meter and then dim 5% brightness in 20 seconds of no motion.

## v. Constant Lighting & PIR Sensor Mode

Automatically turns on at dusk and remains 50% brightness up to 5 hours, then turns to PIR sensor mode.