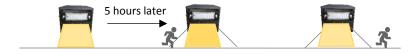

## v. Constant Lighting & PIR Sensor Mode

Automatically turns on at dusk and remains 50% brightness up to 5 hours, then turns to PIR sensor mode.