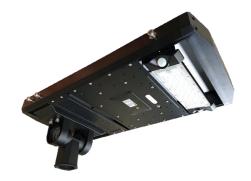

# **AREX SOLAR STREET LANTERN LED BLACK - AR-SSL- 40W**

## **PRODUCTS SPECIFICATIONS**

| Model:                 | AR-SSL-40W          | Product Code:     | 1023000015                               |
|------------------------|---------------------|-------------------|------------------------------------------|
| Wattage (W):           | 40W                 | Led Quantity:     | 21 pcs                                   |
| Input Voltage (V):     | 9.0V – 12.0V        | Rated Lumen:      | 6,000 lm                                 |
| Working currents(A):   | 3500mA              | Lumen Efficiency: | 150lm/w                                  |
| CCT:                   | 6000K               | Beam Angle:       | 140 <sup>0</sup> X70 <sup>0</sup> -TPIII |
| CRI:                   | ≥80                 | Rated Life(L70):  | 35,000 Hours                             |
| Light Source:          | SMD 2835            | Barcode:          | 9 555106308976                           |
| Operating Environment: | From -20°C to +50°C |                   |                                          |