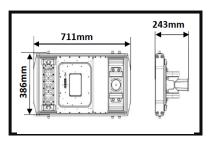

## **PRODUCTS SPECIFICATIONS**

| Model:                 | AR-SSL-40W          | Product Code:     | 1023000015                               |
|------------------------|---------------------|-------------------|------------------------------------------|
| Wattage (W):           | 40W                 | Led Quantity:     | 21 pcs                                   |
| Input Voltage (V):     | 9.0V – 12.0V        | Rated Lumen:      | 6,000 lm                                 |
| Working currents(A):   | 3500mA              | Lumen Efficiency: | 150lm/w                                  |
| CCT:                   | 6000K               | Beam Angle:       | 140 <sup>0</sup> X70 <sup>0</sup> -TPIII |
| CRI:                   | ≥80                 | Rated Life(L70):  | 35,000 Hours                             |
| Light Source:          | SMD 2835            | Barcode:          | 9 555106308976                           |
| Operating Environment: | From -20°C to +50°C |                   |                                          |