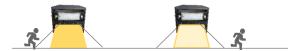

#### iv. PIR Sensor Mode

Automatically turns on to full brightness when motion is detected in the range ≤15 meter and then dim 5% brightness in 20 seconds of no motion.