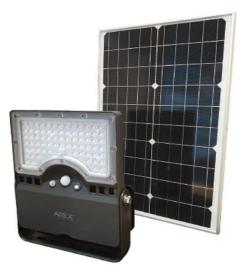

## AREX LED SOLAR FLOODLIGHT (2 IN 1) -AR-SSL-60W

## **Products Information:**

Arex Solar Floodlight with compact and integrated LED light Source technology. With easy installation, This Efficiency fixture offer about 35,000 hours of service life which significantly reduce frequent maintenance and expense.

## **PRODUCTS SPECIFICATIONS**

| Model:                                  | AR-SSL-60W | Product Code:                | 1023000019                    |
|-----------------------------------------|------------|------------------------------|-------------------------------|
| Wattage:                                | 60w        | Led Quantity:                | 72 pcs                        |
| Supply Voltage (V):                     | 9V-12.3V   | Rated Lumen:                 | 6000 lm                       |
| CCT:                                    | 6000K      | Lumen Efficiency:            | 100lm/w                       |
| CRI:                                    | ≥80        | Beam Angle:                  | 140º/70º                      |
| Light Source:<br>Operating Environment: |            | Rated Life(L70):<br>Barcode: | 35000 Hours<br>9 555106308839 |