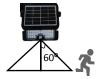

#### Sensor mode:

• When battery capacity above >30%: Automatically turns on to full brightness when motion is detected in the range ≤6mtrs, the dim to weak brightness in 20 seconds if no motion.

• When battery capacity below ≤30%: Automatically turns on to full brightness when motion is detected in the range ≤6mtrs, then turns off in 20 seconds if no motion.