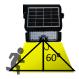

#### Sensor mode:

• When battery capacity above >30%: Automatically turns on to full brightness when motion is detected in the range ≤6mtrs, the dim to weak brightness in 20 seconds if no motion.

• When battery capacity below ≤30%: Automatically turns on to full brightness when motion is detected in the range ≤6mtrs, then turns off in 20 seconds if no motion.