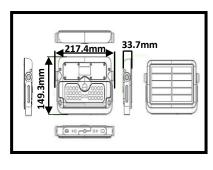

## **PRODUCTS SPECIFICATIONS**

| Model:                 | AR-SFL-5W-3K        | Product Code:     | 1023000011 (ww)     |
|------------------------|---------------------|-------------------|---------------------|
|                        | AR-SFL-5W-6K        |                   | 1023000012 (dl)     |
| Wattage (W):           | 5W                  | Led Quantity:     | 30 pcs              |
| Supply Voltage (V):    | AC 2.8V-4.2V        | Rated Lumen:      | 500 lm              |
| Working currents(A):   | 1200mA              | Lumen Efficiency: | 100lm/w             |
| CCT:                   | 3000K               | Beam Angle:       | 900                 |
|                        | 6500K               |                   |                     |
| CRI:                   | >80                 | Rated Life(L70):  | 35,000 Hours        |
| Light Source:          | SMD 2835            | Barcode:          | 9 555106309454 (ww) |
|                        |                     |                   | 9 555106309591 (dl) |
| Operating Environment: | From -15°C to +45°C |                   |                     |