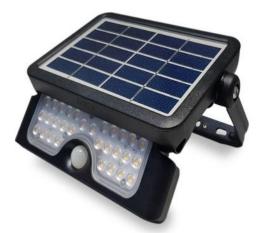

# AREX SOLAR FLOODLIGHT LED BLACK – AR - SFL- 5W

#### **Products Information:**

Arex Solar Floodlight LED comes into two different working modes:

## **Products Features:**

- Zero Electricity
- PIR Detection
- Cordless
- Portable
- Battery Replacement