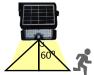

#### Sensor mode:

• When battery capacity above >30%: Automatically turns on to full brightness when motion is detected in the range ≤6mtrs, the dim to weak brightness in 20 seconds if no motion.

• When battery capacity below ≤30%: Automatically turns on to full brightness when motion is detected in the range ≤6mtrs, then turns off in 20 seconds if no motion.

#### **Constant Lighting mode:**

• Press the button for 3 seconds and shining one time, lamp turn to and lighting mode, both motion and light sensors disabled. Permanently keep lighting until the battery capacity reduces to zero switching back to Sensor mode.