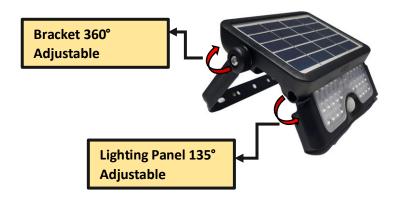

# **INSTALLATION**

- 1. Prepare the Lamp, accessories and tools well firstly.
- 2. Use the Allen wrench to loosen the bracket, adjust it to the appropriate angle and the fix the screw tightly.
- 3. Use the Allen wrench to loosen the light panel, pull it out and adjust to your demanded lighting angle, then fix the screw tightly.