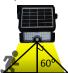

#### Sensor mode:

• When battery capacity above >30%: Automatically turns on to full brightness when motion is detected in the range ≤6mtrs, the dim to weak brightness in 20 seconds if no motion.

• When battery capacity below ≤30%: Automatically turns on to full brightness when motion is detected in the range ≤6mtrs, then turns off in 20 seconds if no motion.

#### **Constant Lighting mode:**

• Press the button for 3 seconds and shining one time, lamp turn to and lighting mode, both motion and light sensors disabled. Permanently keep lighting until the battery capacity reduces to zero switching back to Sensor mode.