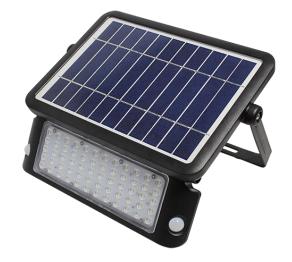

# AREX SOLAR FLOODLIGHT LED BLACK – AR- SFL-10W

### **Products Information:**

Arex Solar Wall Light LED comes into different modes:

- 1. Automatically turns ON at the dusk and remain 20% brightness.
- 2. Automatically turns ON to full brightness (1080lm) when motion is detected in the range ≤8 metre and the turns to 3% brightness in 20 seconds of no motion.
- 3. Automatically turns ON turns on to full brightness (1080lm) when motion is detected in the range ≤8 metre and then turns off in 30 seconds of the motion.

### **Products Features:**

- Zero Electricity,
- PIR Detection,
- Cordless

### Solar powered

- Light ON/OFF automatically
- Battery Replacement

## **Application Area:**

- Building wall, garden,
   Billboard, Pathway
- Street, Parking Lot, Courtyard