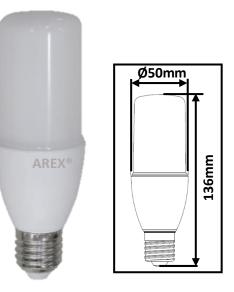

## **Products Features:**

- Power Consumption: 13W
- Specified performance: 220v-240v
- Dimension: ø50mm\* H:136mm
- Weight: 70g