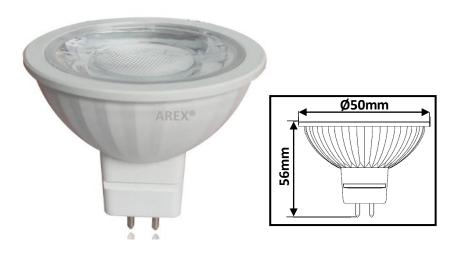

## **Products Features:**

- Power Consumption: 7W
- Dimension: ø50mm\* H:42mm
- Weight: 34g