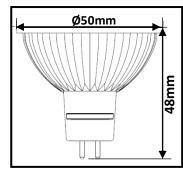

#### **Products Features:**

Power Consumption: 8W

• Dimension: ø50mm\* 48mm

• Weight: 34g

• Specified performance from :220v-240v