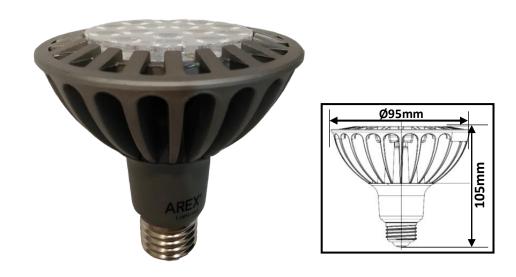

#### **Products Features:**

- Power Consumption: 18W
- Dimension: ø95mm\* H:105mm
- Weight: 350g
- Specified performance from :220v-240v