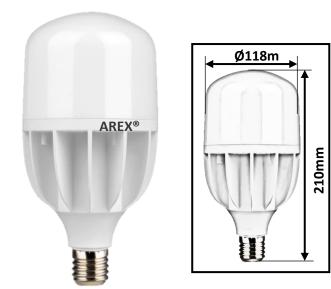

#### **Products Features:**

- Power Consumption: 40W
- Luminous Flux: 3600lm
- Dimension: ø118mm\*210mm
- Weight: 353g