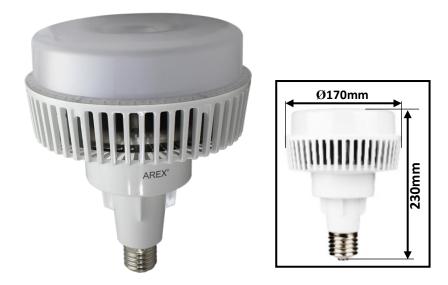

#### **Products Features:**

- Power Consumption: 60W
- Dimension: ø170mm\* 230mm