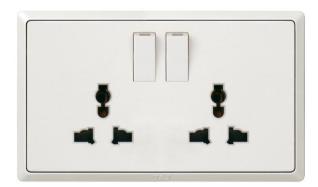

| Product Code | Description                                 |
|--------------|---------------------------------------------|
| HC8318SD     | 16A 2 Gang Universal Switched Socket Outlet |

HC8318SD

Product back view