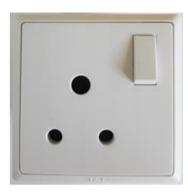

## infinit

| Product Code | Description                       |
|--------------|-----------------------------------|
| HC8615S      | 15A 1 Gang Switched Socket Outlet |

HC8615S