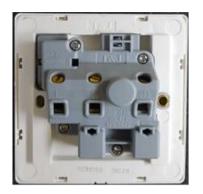

Product back view

- Mounting box: >35mm depth
  - R1150, flush mounting, plastic
    (80 x 80 x 48.4mm) (WxHxD)
  - M1247, flush mounting, metal
    (79 x 73 x 47mm) (WxHxD)
- Comply to standards: BS 546 SS 472 MS 1577