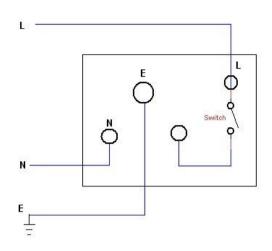

## **Typical Wiring**

| Product Code                                              | Colour                  |  |
|-----------------------------------------------------------|-------------------------|--|
| HC8615S                                                   | White                   |  |
| HC8615S-SBL                                               | Matt Black (SBL)        |  |
| HC8615S-MSB                                               | Matt Silver Black (MSB) |  |
| HC8615S-PS7                                               | Dark Champagne (PS7)    |  |
| HC8615S-ST5                                               | Champagne Grey (ST5)    |  |
| For other colour, please contact T&J Sales representative |                         |  |