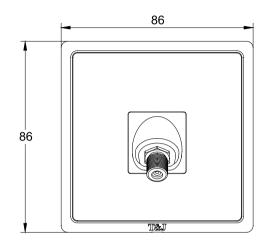

## **Technical Specification**

Dimensions: 86 x 86 x 10mm (WxHxD)

• Fix Center: 60.3 mm

Fix Screw: M3.5 x 0.6 x 30mm±

Mounting box: >25mm depth

R1150, flush mounting, plastic
(80 x 80 x 48.4mm) (WxHxD)

M1247, flush mounting, metal (79 x 73 x 47mm) (WxHxD)