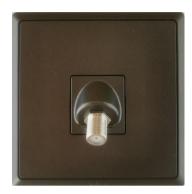

| Product Code | Description                         |
|--------------|-------------------------------------|
| HC4201ETV    | 1 Gang Sat. TV Socket (F Connector) |

HC4201ETV-ST5

Product back view

## **Outline Drawing**

| Product Code                                              | Colour                  |  |
|-----------------------------------------------------------|-------------------------|--|
| HC4201ETV                                                 | White                   |  |
| HC4201ETV-SBL                                             | Matt Black (SBL)        |  |
| HC4201ETV-MSB                                             | Matt Silver Black (MSB) |  |
| HC4201ETV-PS7                                             | Dark Champagne (PS7)    |  |
| HC4201ETV-ST5                                             | Champagne Grey (ST5)    |  |
| For other colour, please contact T&J Sales representative |                         |  |