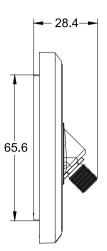

## **Technical Specification**

Dimensions: 86 x 86 x 10mm (WxHxD)

• Fix Center: 60.3 mm

Fix Screw: M3.5 x 0.6 x 30mm±

Mounting box: >25mm depth

R1150, flush mounting, plastic
(80 x 80 x 48.4mm) (WxHxD)

M1247, flush mounting, metal (79 x 73 x 47mm) (WxHxD)