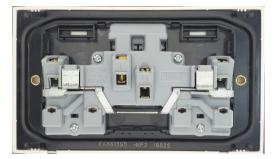

## HARMONY

| Product Code | Description                      |
|--------------|----------------------------------|
| EA8613SD     | 13A 250V Twin Switched BS Socket |

EA8613SD-MP2

Product back view