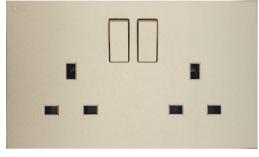

## HARMONY

| Product Code | Description                      |
|--------------|----------------------------------|
| EA8613SD     | 13A 250V Twin Switched BS Socket |

EA8613SD-MP2

Product back view