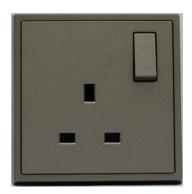

| Product Code | Description                          |
|--------------|--------------------------------------|
| EB8613S      | 13A 1 Gang Switched BS Socket Outlet |

**EB8613S-MSB** 

Product back view