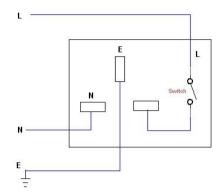

## **Typical Wiring**

| Product Code                                                | Colour                  |  |
|-------------------------------------------------------------|-------------------------|--|
| EB8613S                                                     | White                   |  |
| EB8613S-SBL                                                 | Matt Black (SBL)        |  |
| EB8613S-MSB                                                 | Matt Silver Black (MSB) |  |
| EB8613S-MSL                                                 | Matt Silver (MSL)       |  |
| *For other colours, please contact T&J Sales representative |                         |  |