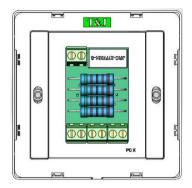

| Product Code | Description                                   |
|--------------|-----------------------------------------------|
| HC4301V      | 6W 1 Gang Volume Switch with Override Control |



HC4301V



Product back view

## **Technical Specification**

Rated wattage: 6W

Over-ride control: 24VDC

Dimensions:86 x 86 x 10mm (WxHxD)

• Fix Center: 60.3mm

• Fix Screw: M3.5 x 0.6 x 30mm±

- Mounting box: > 35mm depth
  - R1150, flush mounting, plastic
    (80 x 80 x 48.4mm) (WxHxD)
  - M1247, flush mounting, metal (79 x 73 x 47mm) (WxHxD)

## **Connection Diagram:**





## Note:

- For 70-100V constant voltage speaker system (Public Address system)
- Rotary 5-position selector with volume level and off position

| Rotary position | Volume level* |  |
|-----------------|---------------|--|
| OFF             | OFF           |  |
| 1               | 10%           |  |
| 2               | 40%           |  |
| 3               | 75%           |  |
| 4               | 100%          |  |

<sup>\*