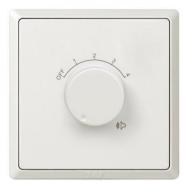

| Product Code | Description                                   |
|--------------|-----------------------------------------------|
| HC4301V      | 6W 1 Gang Volume Switch with Override Control |

HC4301V

## **Technical Specification**

Rated wattage: 6W

Over-ride control: 24VDC

Dimensions:86 x 86 x 10mm (WxHxD)

• Fix Center: 60.3mm

• Fix Screw: M3.5 x 0.6 x 30mm±

- Mounting box: > 35mm depth
  - R1150, flush mounting, plastic
    (80 x 80 x 48.4mm) (WxHxD)
  - M1247, flush mounting, metal (79 x 73 x 47mm) (WxHxD)