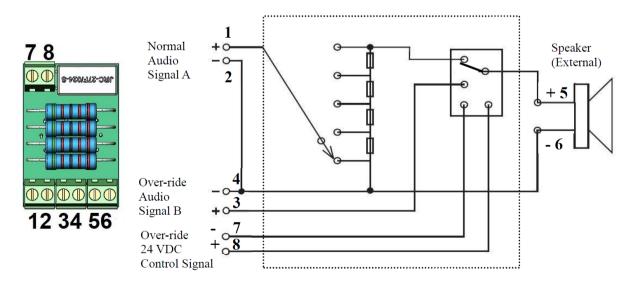

## **Connection Diagram:**

## Note:

- For 70-100V constant voltage speaker system (Public Address system)
- Rotary 5-position selector with volume level and off position

| Rotary position | Volume level* |  |
|-----------------|---------------|--|
| OFF             | OFF           |  |
| 1               | 10%           |  |
| 2               | 40%           |  |
| 3               | 75%           |  |
| 4               | 100%          |  |

<sup>\*</sup>Audio level may vary on type of speaker

- When "Over-ride 24V Control Signal" is <u>not activated</u>, the internal switch shall connect "Normal Audio Signal A" to speaker via volume selector.
- When "Over-ride 24V Control Signal" is <u>activated</u>, the internal switch can connect speaker to "Over-ride Audio Signal B" with maximum loudness level (e.g., fire alarm or emergency broadcast)