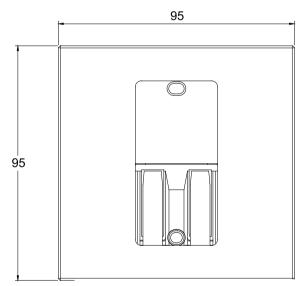

Frame Dimensions

## **Technical Specification**

- Exclusive frame for Lutron Pico Keypad
- Dimensions: 95 x 95 x 9.5mm (WxHxD)
- Fix Centre: 60.3 mm

- Metal Wall box (if required):
  - M1050, flush mounting
    (75.5 x 66.8 mm x 50 mm)
    (W x H x D)