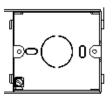

## **Technical Specification**

- Exclusive frame for Lutron Pico Keypad
- Dimensions: 95 x 95 x 9.5mm (WxHxD)
- Fix Centre: 60.3 mm

- Metal Wall box (if required):
  - M1050, flush mounting
    (75.5 x 66.8 mm x 50 mm)
    (W x H x D)