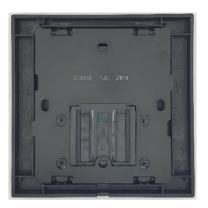

| Product Code | Description                |
|--------------|----------------------------|
| JC1501A      | Frame for 1 Column Key Pad |

Frame front View (With Keypad installed)

Frame back view (With Keypad installed)