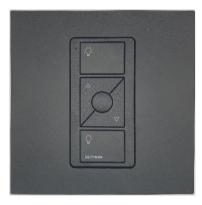

| Product Code | Description                |
|--------------|----------------------------|
| JC1501A      | Frame for 1 Column Key Pad |

Frame front View (With Keypad installed)

Frame back view (With Keypad installed)

## Frame + Pico Keypad Assembly

| Product Code                                               | Colour                   |  |
|------------------------------------------------------------|--------------------------|--|
| JC1501A-LWH                                                | Matt White               |  |
| JC1501A-LBL                                                | Matt Black               |  |
| JC1501A-DAD                                                | Metallic-Spray Matt Grey |  |
| JC1501A-BL                                                 | Metallic-Spray Black     |  |
| For other colours, please contact T&J Sales representative |                          |  |