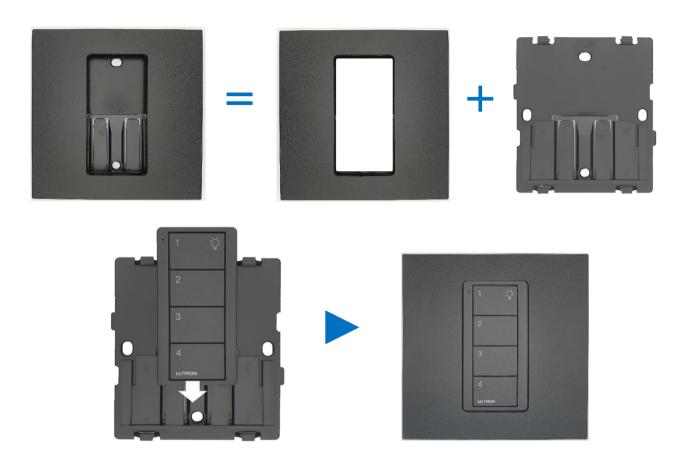

| Product Code | Description                |
|--------------|----------------------------|
| JC1501A      | Frame for 1 Column Key Pad |

Frame front View (With Keypad installed)

Frame back view (With Keypad installed)

## Frame + Pico Keypad Assembly

| Product Code                                               | Colour                   |  |
|------------------------------------------------------------|--------------------------|--|
| JC1501A-LWH                                                | Matt White               |  |
| JC1501A-LBL                                                | Matt Black               |  |
| JC1501A-DAD                                                | Metallic-Spray Matt Grey |  |
| JC1501A-BL                                                 | Metallic-Spray Black     |  |
| For other colours, please contact T&J Sales representative |                          |  |