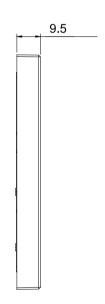

Frame Dimensions

## **Technical Specification**

- Exclusive frame for Lutron Pico Keypad
- Dimensions: 95 x 95 x 9.5mm (WxHxD)
- Fix Centre: 60.3 mm

- Metal Wall box (if required):
  - M1050, flush mounting
    (75.5 x 66.8 mm x 50 mm)
    (W x H x D)