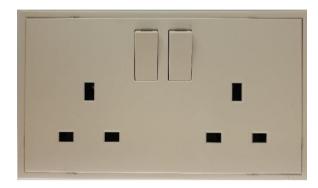

| Product Code | Description                             |
|--------------|-----------------------------------------|
| EB8613SD     | 13A 250V Twin Switched BS Socket Outlet |

EB8613SD

Product back view