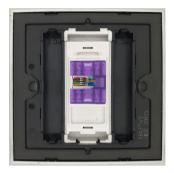

| Product Code | Description                    |
|--------------|--------------------------------|
| EB4211-PC    | 1 Gang RJ45 CAT. 6 Data Socket |

EB4211-PC-MSB

Product back view

## **Technical Specification**

- Dimensions:86 x 86 x 10mm (WxHxD)
- Fix Center: 60.3mm
- Fix Screw: M3.5 x 0.6 x 23.5mm±
- Punch down termination

- Mounting box: > 35mm depth
  - R1150, flush mounting, plastic (80 x 80 x 48.4mm) (WxHxD)
  - M1247, flush mounting, metal
    (79 x 73 x 47mm) (WxHxD)