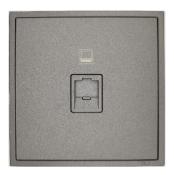

| Product Code | Description                    |
|--------------|--------------------------------|
| EB4211-PC    | 1 Gang RJ45 CAT. 6 Data Socket |

EB4211-PC-MSB

Product back view