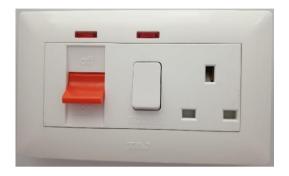

| Product Code | Description                                                            |
|--------------|------------------------------------------------------------------------|
| HB2548L      | 1 Gang 45A Cooker Control Unit & 13A 250V Switched BS Socket With Neon |