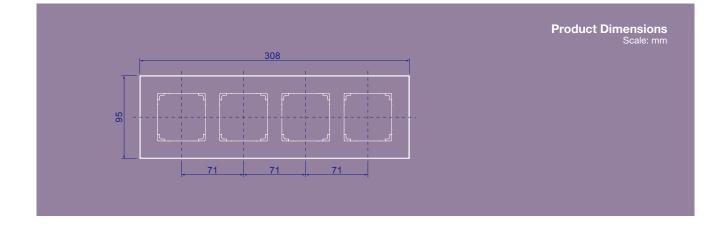

#### **Data Specification**

- Description: 4 Gang Plastic Frame
- Range: Lavina
- Applicable Standards: BS 5733
- Process: Surface Painting
- Operating Temperature: -5°C+40°C
- Product Dimensions: 95\*308mm