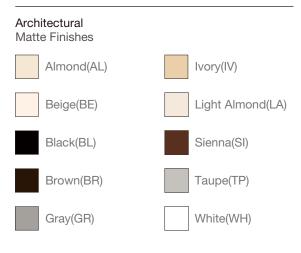

#### **Data Specification**



- Description: 4 Gang Plastic Frame
- Range: Lavina
- Applicable Standards: BS 5733
- Process: Surface Painting
- Operating Temperature: -5°C+40°C
- Product Dimensions: 95\*308mm

#### Material

- Plate: PC
- Bracket: ABS/PC/PBT

#### **Colors and Finishes**





## Product identication instruction:

1. -W Finish good without outer frame.

2. -XXX:For the color indication, please refer to "Colors and Finishes"



## > Mounting Diagrams

4 Gang Plastic Frame



# **Product Code Table**

|        | Lavina | Coding Rules Of JC1404      |
|--------|--------|-----------------------------|
| JC1404 | -XXX   | Colour Code<br>Product Code |

## Product identication instruction:

1. -W Finish good without outer frame.

2. -XXX:For the color indication, please refer to "Colors and Finishes"

2