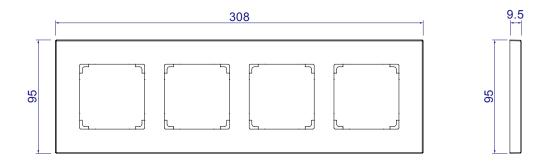

#### **Data Specification**

- Description: 4 Gang Plastic Frame
- Range: Lavina
- Applicable Standards: BS 5733
- Process: Surface Painting
- Operating Temperature: -5°C+40°C
- Product Dimensions: 95\*308mm