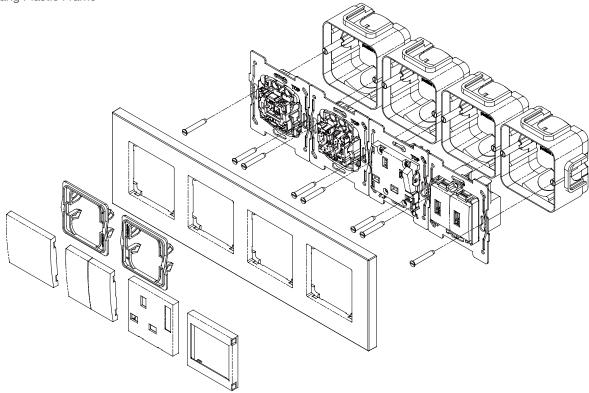

#### **Data Specification**



- Description: 4 Gang Plastic Frame
- Range: Lavina
- Applicable Standards: BS 5733
- Process: Surface Painting
- Operating Temperature: -5°C+40°C
- Product Dimensions: 95\*308mm

#### Material

- Plate: PC
- Bracket: ABS/PC/PBT

#### **Colors and Finishes**





## Product identication instruction:

1. -W Finish good without outer frame.

2. -XXX:For the color indication, please refer to "Colors and Finishes"



## > Mounting Diagrams

4 Gang Plastic Frame



# **Product Code Table**

|        | Lavina | Coding Rules Of JC1404      |
|--------|--------|-----------------------------|
| JC1404 | -XXX   | Colour Code<br>Product Code |

## Product identication instruction:

1. -W Finish good without outer frame.

2. -XXX:For the color indication, please refer to "Colors and Finishes"

2