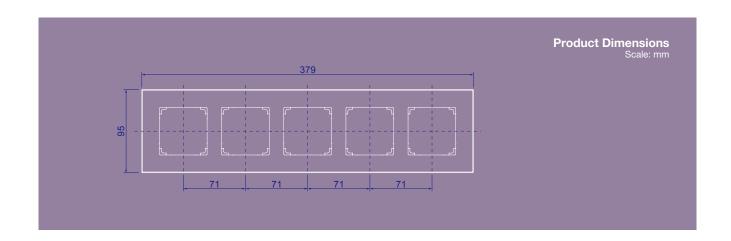

## **Data Specification**

• Finished Item Code: JC1405

• Description: 5 Gang Plastic Frame

• Range: Lavina

• Applicable Standards: BS 5733

• Process: Surface Painting

• Operating Temperature: -5°C+40°C

• Product Dimensions: 95\*379mm