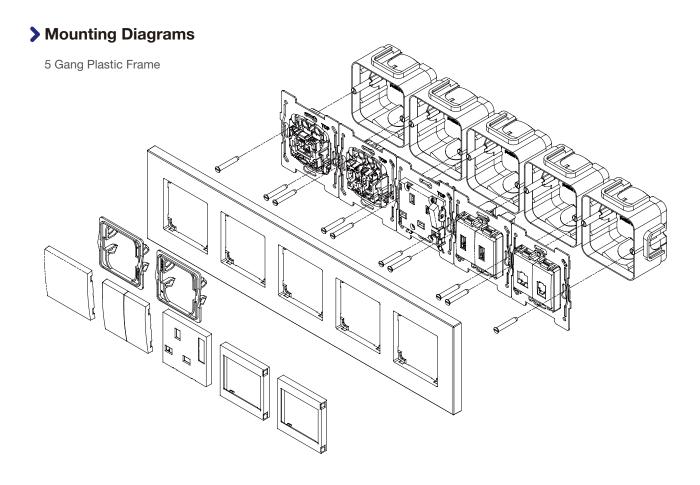

## **Data Specification**

• Finished Item Code: JC1405

• Description: 5 Gang Plastic Frame

• Range: Lavina

• Applicable Standards: BS 5733

• Process: Surface Painting

• Operating Temperature: -5°C+40°C

• Product Dimensions: 95\*379mm