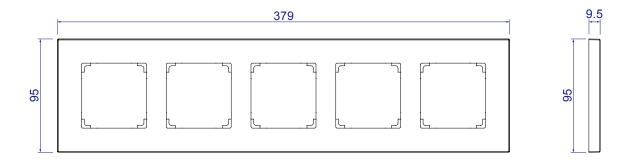

## **Data Specification**

• Finished Item Code: JC1405

• Description: 5 Gang Plastic Frame

• Range: Lavina

• Applicable Standards: BS 5733

• Process: Surface Painting

• Operating Temperature: -5°C+40°C

• Product Dimensions: 95\*379mm