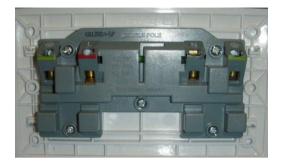

| Product Code | Description                                         |
|--------------|-----------------------------------------------------|
| K813SDA-DP-D | 13A 250V Twin Double Pole Switched BS Socket Outlet |



K813SDA-DP-MSB-D



Product back view

## **Technical Specification**

- Rated voltage: 250VAC, 50/60Hz
- Rated current: 13A
- Recommended wire size:
  1.5 2.5mm<sup>2</sup>
- Double-pole switch
  (L & N isolated from load when off)
- Dimensions: 146 x 86 x 5mm (WxHxD)

- Fix Centre: 120.6mm
- Fix Screw: M3.5 x 0.6 x 23.5mm±
- Mounting box: >25mm depth
  - M1047D, flush mounting, metal (135 x 75 x 47mm) (WxHxD)
- Comply to standards:

BS1363-2

SS145-2

MS589-2

| Product Code                                              | Colour                  |  |
|-----------------------------------------------------------|-------------------------|--|
| K813SDA-DP-D                                              | White                   |  |
| K813SDA-DP-SBL-D                                          | Matt Black (SBL)