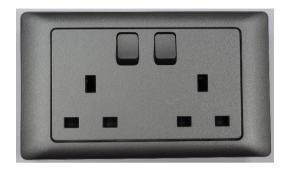

| Product Code | Description                                         |
|--------------|-----------------------------------------------------|
| K813SDA-DP-D | 13A 250V Twin Double Pole Switched BS Socket Outlet |



K813SDA-DP-MSB-D



Product back view

## **Technical Specification**

- Rated voltage: 250VAC, 50/60Hz
- Rated current: 13A
- Recommended wire size:
  1.5 2.5mm<sup>2</sup>
- Double-pole switch
  (L & N isolated from load when off)
- Dimensions: 146 x 86 x 5mm (WxHxD)

- Fix Centre: 120.6mm
- Fix Screw: M3.5 x 0.6 x 23.5mm±
- Mounting box: >25mm depth
  - M1047D, flush mounting, metal (135 x 75 x 47mm) (WxHxD)
- Comply to standards:

BS1363-2

SS145-2

MS589-2

| Product Code                                              | Colour                  |  |
|-----------------------------------------------------------|-------------------------|--|
| K813SDA-DP-D                                              | White                   |  |
| K813SDA-DP-SBL-D