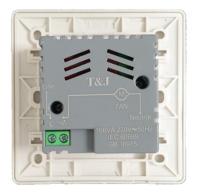

K2C-MMD-D

Product back view

## **Technical Specification**

Rated voltage: 230VAC, 50Hz

• Rated power: 100VA

• Recommended wire size: 0.5 - 1.5mm<sup>2</sup>

- Capacitive-stepped speed regulator
- Compatible with conventional ceiling fan (Capacitor start/run AC induction motor)
- Dimensions: 86 x 86 x 5mm (WxHxD)
- Fix Centre: 60.3mm
- Fix Screw: M3.5 x 0.6 x 23.5mm±