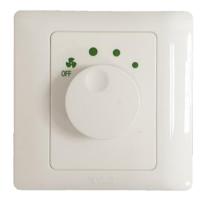

| Product Code | Description                                            |
|--------------|--------------------------------------------------------|
| K2C-MMD-D    | 100VA 230V Fan Speed Selector (Off - High - Mid - Low) |

## **Technical Specification**

Rated voltage: 230VAC, 50Hz

• Rated power: 100VA

• Recommended wire size: 0.5 - 1.5mm<sup>2</sup>

- Capacitive-stepped speed regulator
- Compatible with conventional ceiling fan (Capacitor start/run AC induction motor)
- Dimensions: 86 x 86 x 5mm (WxHxD)
- Fix Centre: 60.3mm
- Fix Screw: M3.5 x 0.6 x 23.5mm±