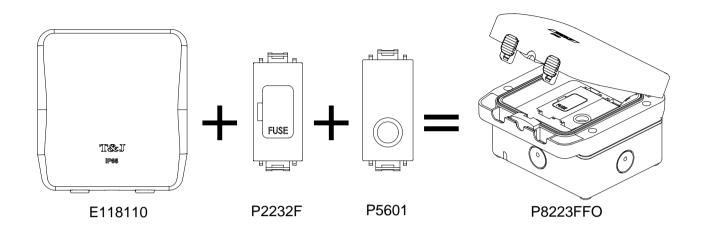

| Product Code | Description                                     |
|--------------|-------------------------------------------------|
| P8223FFO     | IP66 13A Fused Connection Unit with Flex Outlet |

## P2232F - 13A Fuse Module

- Rated voltage: 250VAC 50/60Hz
- Rated current: 13A
- Recommended wire size: 2.5-4mm<sup>2</sup>
- Comply to standards: BS 1362

## E118110 - Weatherproof Enclosure

- Dimensions: 118x110x85mm approx. (HxWxD)
- IP66 protected against dust, powerful water jets
- Comply to standards: IEC 60529

## P5601 - 16A Flex Outlet Module

- Rated voltage: 250VAC 50/60Hz
- Rated current: 16A
- Recommended wire size: 2.5-4mm<sup>2</sup>
- Comply to standards: BS 5733

Product front view with cover lifted

Note: This product is assembled as a complete unit, the modules are not sold separately.