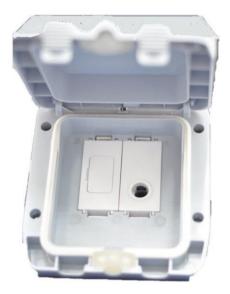

| Product Code | Description                                     |
|--------------|-------------------------------------------------|
| P8223FFO     | IP66 13A Fused Connection Unit with Flex Outlet |