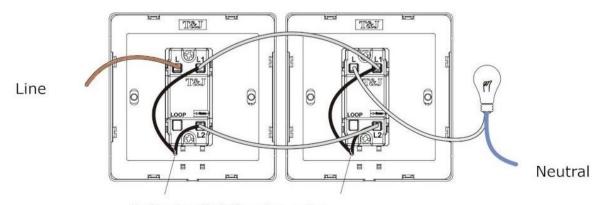

### 2-way Switching with Dark-on indicator light\*

Indicator light's wire entry

<sup>\*</sup>This connection may not work for low wattage (<5W) LED lamp load, the lamp may appear dimly lighted even if switched off.