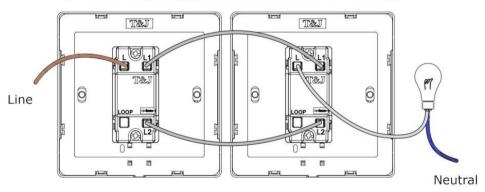

#### **Typical 2-way Switch Connections**

# 2-Way Switching Circuit (Control 1 lighting point from 2 switch locations)

1 gang 2 way Switch

1 gang 2 way switch