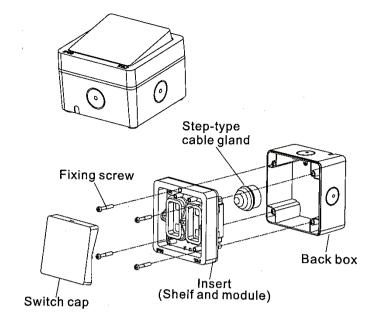

| Product Code | Description                                      |
|--------------|--------------------------------------------------|
| E2101L-2     | 20A 250V 1 Gang 2 Way Switch with Indicator IP66 |



E2101L-2



Product back view

## **Technical Specification**

Rated Voltage: 250VAC, 50/60Hz

Rated Current: 20AX

SBL\*: 250W

With indicator light (red LED)

Recommended wire size:
 4mm² - 6mm²

\*SBL - Self Ballasted Lamp

- IP66 protected against dust and powerful water jets
- Dimensions: 83 x 83 x 68mm (WxHxD)
- Comply to standards:

BS EN 60669-1

IEC 60669-1

GB/T 16915.1

#### **Switch Main Parts**







#### **Installation Method**



#### **Typical 2-way Switch Connections**

# 2-Way Switching Circuit (Control 1 lighting point from 2 switch locations)



1 gang 2 way Switch

1 gang 2 way switch

### 2-way Switching with Dark-on indicator light\*



Indicator light's wire entry

<sup>\*</sup>This connection may not work for low wattage (<5W) LED lamp load, the lamp may appear dimly lighted even if switched off.