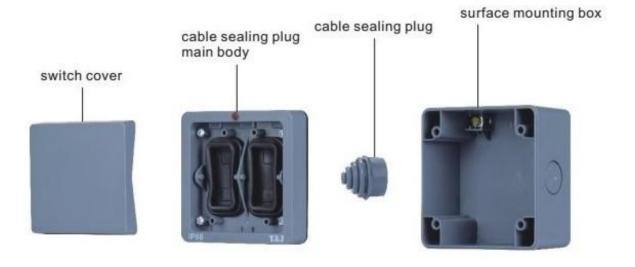

| Product Code | Description                                      |
|--------------|--------------------------------------------------|
| E2101L-2     | 20A 250V 1 Gang 2 Way Switch with Indicator IP66 |



E2101L-2



Product back view

## **Technical Specification**

Rated Voltage: 250VAC, 50/60Hz

Rated Current: 20AX

SBL\*: 250W

With indicator light (red LED)

Recommended wire size:
 4mm² - 6mm²

\*SBL - Self Ballasted Lamp

- IP66 protected against dust and powerful water jets
- Dimensions: 83 x 83 x 68mm (WxHxD)
- Comply to standards:

BS EN 60669-1

IEC 60669-1

GB/T 16915.1

#### **Switch Main Parts**







#### **Installation Method**



#### **Typical 2-way Switch Connections**

# 2-Way Switching Circuit (Control 1 lighting point from 2 switch locations)



1 gang 2 way Switch

1 gang 2 way switch

### 2-way Switching with Dark-on indicator light\*



Indicator light's wire entry

<sup>\*</sup>This connection may not work for low wattage (<5W) LED lamp load, the lamp may appear dimly lighted even if switched off.