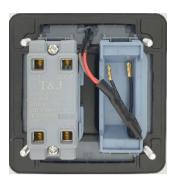

| Product Code | Description                                      |
|--------------|--------------------------------------------------|
| E2101L-2     | 20A 250V 1 Gang 2 Way Switch with Indicator IP66 |



E2101L-2



Product back view

## **Technical Specification**

Rated Voltage: 250VAC, 50/60Hz

Rated Current: 20AX

SBL\*: 250W

With indicator light (red LED)

Recommended wire size:
 4mm² - 6mm²

\*SBL - Self Ballasted Lamp

- IP66 protected against dust and powerful water jets
- Dimensions: 83 x 83 x 68mm (WxHxD)
- Comply to standards:

BS EN 60669-1

IEC 60669-1

GB/T 16915.1

#### **Switch Main Parts**







#### **Installation Method**



#### **Typical 2-way Switch Connections**

# 2-Way Switching Circuit (Control 1 lighting point from 2 switch locations)



1 gang 2 way Switch

1 gang 2 way switch

### 2-way Switching with Dark-on indicator light\*



Indicator light's wire entry

<sup>\*</sup>This connection may not work for low wattage (<5W) LED lamp load, the lamp may appear dimly lighte