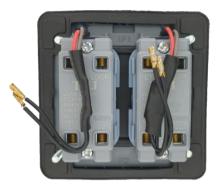

| Product Code | Description                                      |
|--------------|--------------------------------------------------|
| E2102L-2     | 20A 250V 2 Gang 2 Way Switch with Indicator IP66 |



E2102L-2



Product back view

## **Technical Specification**

Rated Voltage: 250VAC, 50/60Hz

Rated Current: 20AX

SBL\*: 250W

With indicator light (red LED)

Recommended wire size:

4mm<sup>2</sup> - 6mm<sup>2</sup>

\*SBL - Self Ballasted Lamp

 IP66 – protected against dust and powerful water jets

• Dimensions: 83 x 83 x 68mm (WxHxD)

Comply to standards:

BS EN 60669-1

IEC 60669-1

GB/T 16915.1

#### **Switch Main Parts**







#### Installation Method



**Note:** When re-installing switch cap, observe orientation, left or right cap and in "up" position.

## **Typical 2-way Switch Connections**

# 2-Way Switching Circuit (Control 1 lighting point from 2 switch locations)



1 gang 2 way Switch

1 gang 2 way switch

### 2-way Switching with Dark-on indicator light\*



Indicator light's wir