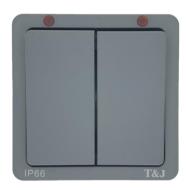

| Product Code | Description                                      |
|--------------|--------------------------------------------------|
| E2102L-2     | 20A 250V 2 Gang 2 Way Switch with Indicator IP66 |