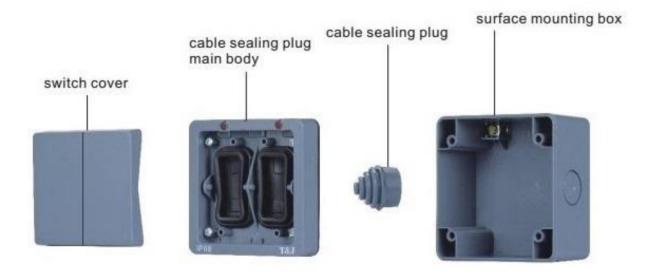

| Product Code | Description                                      |
|--------------|--------------------------------------------------|
| E2102L-2     | 20A 250V 2 Gang 2 Way Switch with Indicator IP66 |



E2102L-2



Product back view

## **Technical Specification**

Rated Voltage: 250VAC, 50/60Hz

Rated Current: 20AX

SBL\*: 250W

With indicator light (red LED)

Recommended wire size:

4mm<sup>2</sup> - 6mm<sup>2</sup>

\*SBL - Self Ballasted Lamp

 IP66 – protected against dust and powerful water jets

• Dimensions: 83 x 83 x 68mm (WxHxD)

Comply to standards:

BS EN 60669-1

IEC 60669-1

GB/T 16915.1

#### **Switch Main Parts**







#### Installation Method



**Note:** When re-installing switch cap, observe orientation, left or right cap and in "up" position.

## **Typical 2-way Switch Connections**

# 2-Way Switching Circuit (Control 1 lighting point from 2 switch locations)



1 gang 2 way Switch

1 gang 2 way switch

### 2-way Switching with Dark-on indicator light\*



Indicator light's wire entry

<sup>\*</sup>This connection may not work for low wattage (<5W) LED lamp load, the lamp may appear dimly lighted even if switched off.