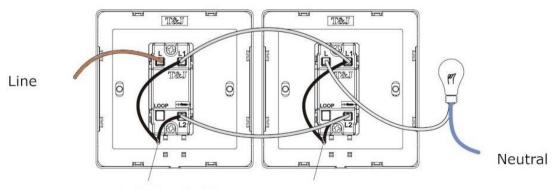

### 2-way Switching with Dark-on indicator light\*

Indicator light's wire entry

<sup>\*</sup>This connection may not work for low wattage (<5W) LED lamp load, the lamp may appear dimly lighted even if switched off.