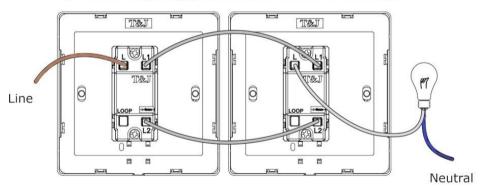

## **Typical 2-way Switch Connections**

# 2-Way Switching Circuit (Control 1 lighting point from 2 switch locations)

1 gang 2 way Switch

1 gang 2 way switch