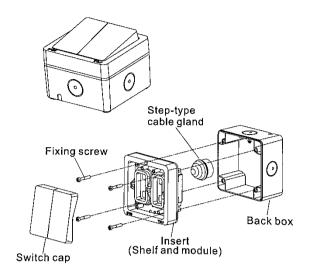

#### Installation Method

**Note:** When re-installing switch cap, observe orientation, left or right cap and in "up" position.