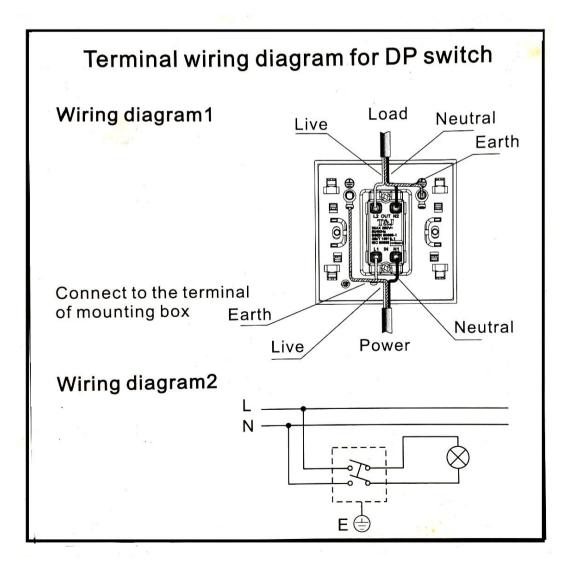

2 Gang Double Pole Switch with Indicator IP66 |



E2122L-DP

## **Technical Specification**

- Rated Voltage: 250VAC, 50/60Hz
- Rated Current: 20AX
- SBL\*: 250W
- With indicator light (red LED)
- Recommended wire size: 4mm<sup>2</sup> - 6mm<sup>2</sup>

\*SBL - Self Ballasted Lamp



Product back view

- IP66 protected against dust and powerful water jets
- Dimensions: 83 x 83 x 68mm (WxHxD)
- Comply to standards:

BS EN 60669-1 IEC 60669-1 GB/T 16915.1

switch cover

## **Switch Main Parts**

DS-020194.1

Page 1 of 2

Product specifications are subject to change without notice to improve reliability, function or design.





## **Installation Method**



Note: When re-installing switch cap, observe orientation, left or right cap and in "up" position.

## **Typical Switch Connections**