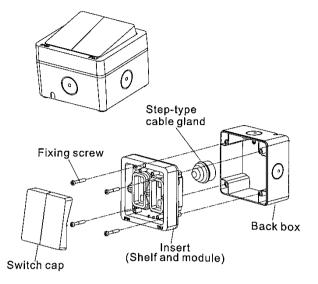

## **Switch Main Parts**

DS-020194.1

Page 1 of 2

Product specifications are subject to change without notice to improve reliability, function or design.

## **Installation Method**

Note: When re-installing switch cap, observe orientation, left or right cap and in "up" position.