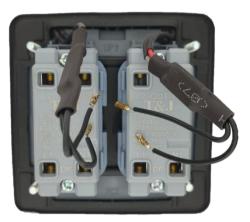

Product back view

- IP66 protected against dust and powerful water jets
- Dimensions: 83 x 83 x 68mm (WxHxD)
- Comply to standards:

BS EN 60669-1 IEC 60669-1 GB/T 16915.1

switch cover