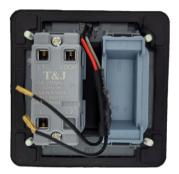

## **Technical Specification**

- Rated Voltage: 250VAC, 50/60Hz
- Rated Current: 10AX
- With indicator light (red LED)
- Recommended wire size:
  1.5mm<sup>2</sup> 2.5mm<sup>2</sup>

Product back view

- IP66 protected against dust and powerful water jets
- Dimensions: 83 x 83 x 68mm (WxHxD)
- Comply to standards: BS EN 60669-1 IEC 60669-1 GB/T 16915.1