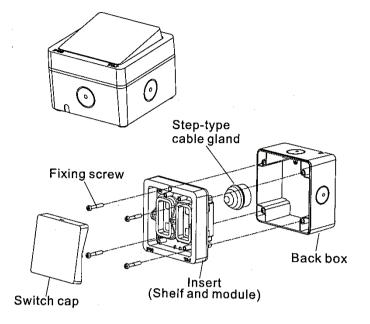

## **Installation Method**

**Note:** "LOOP" terminal – if Neutral wire looping is required, otherwise no connection.