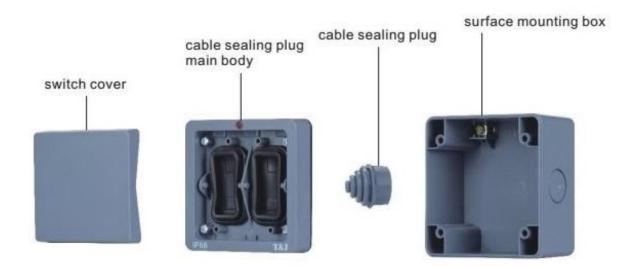

| Product Code | Description                                                 |
|--------------|-------------------------------------------------------------|
| E2110L       | 10A 250V 1 Gang 1 Way Retractive Switch with Indicator IP66 |



E2110L

## **Technical Specification**

- Rated Voltage: 250VAC, 50/60Hz
- Rated Current: 10AX
- With indicator light (red LED)
- Recommended wire size:
  1.5mm<sup>2</sup> 2.5mm<sup>2</sup>



Product back view

- IP66 protected against dust and powerful water jets
- Dimensions: 83 x 83 x 68mm (WxHxD)
- Comply to standards: BS EN 60669-1 IEC 60669-1 GB/T 16915.1



## **Switch Main Parts**





## **Installation Method**



**Note:** "LOOP" terminal – if Neutral wire looping is required, otherwise no connection.