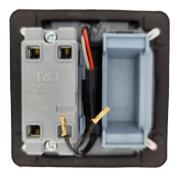

| Product Code | Description                            |
|--------------|----------------------------------------|
| E2110L-B     | 10A 250V 1 Gang 1 Way Bell Switch IP66 |

E2110L-B

Product back view