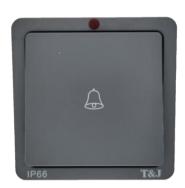

| Product Code | Description                            |
|--------------|----------------------------------------|
| E2110L-B     | 10A 250V 1 Gang 1 Way Bell Switch IP66 |

E2110L-B

Product back view

## **Technical Specification**

- Rated Voltage: 250VAC, 50/60Hz
- Rated Current: 10AX
- With indicator light (red LED)
- With "Bell" logo
- Retractive switch (Push-button function)
- Recommended wire size:
  - 1.5mm<sup>2</sup> 2.5mm<sup>2</sup>

- IP66 protected against dust and powerful water jets
- Dimensions: 83 x 83 x 68mm (WxHxD)
- Comply to standards:

BS EN 60669-1

IEC 60669-1

GB/T 16915.1