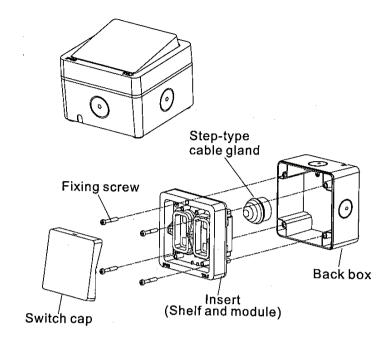

## **Installation Method**

**Note:** "LOOP" terminal – if Neutral wire looping is required, otherwise no connection.