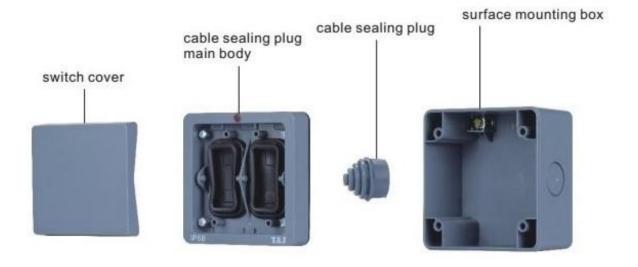

| Product Code | Description                            |
|--------------|----------------------------------------|
| E2110L-B     | 10A 250V 1 Gang 1 Way Bell Switch IP66 |



E2110L-B



Product back view

## **Technical Specification**

- Rated Voltage: 250VAC, 50/60Hz
- Rated Current: 10AX
- With indicator light (red LED)
- With "Bell" logo
- Retractive switch (Push-button function)
- Recommended wire size:
  - 1.5mm<sup>2</sup> 2.5mm<sup>2</sup>

- IP66 protected against dust and powerful water jets
- Dimensions: 83 x 83 x 68mm (WxHxD)
- Comply to standards:

BS EN 60669-1

IEC 60669-1

GB/T 16915.1

## **Switch Main Parts**







## **Installation Method**



**Note:** "LOOP" terminal – if Neutral wire looping is required, otherwise no connection.