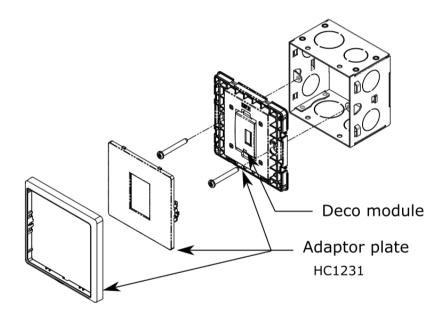

| Adapter plate for Deco module |                         |                         |                         |  |  |
|-------------------------------|-------------------------|-------------------------|-------------------------|--|--|
| Series                        | Product Code            |                         |                         |  |  |
|                               | 1 gang<br>adapter plate | 2 gang<br>adapter plate | 3 gang<br>adapter plate |  |  |
| deco                          | W1111                   | W1112A                  | W1113                   |  |  |
| infinit                       | HC1231                  | HC1232                  |                         |  |  |
| HARMONY                       | EA1231                  | EA1232                  |                         |  |  |
| minimalist                    | EB1231                  | EB1232                  |                         |  |  |
| radiance                      | K1231-D                 | K1201-D                 |                         |  |  |
| Titanium                      | GC1231                  | GC1221                  |                         |  |  |
| Ultimate                      | G1231                   | G1221                   |                         |  |  |

Adaptor plate for other series is available, please contact T&J Sales representative