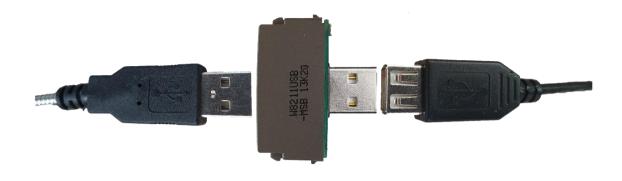

## **Typical connection method**

External Male connector 
→ USB Connector Module 
← Rear Female connector