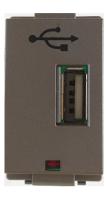

| Product Code | Description                                   |
|--------------|-----------------------------------------------|
| W8211USB     | 1 Gang USB Connector Module (Male and Female) |

W8211USB-MSB

## **Technical Specification**

- One Deco module size
- Male-to-female (front) connector
- USB 2.0 Data Port
- With shutter dust cover

Product back view

- Dimensions: 40 x 23 x 35 mm (HxWxD)
- Mounting box: >45 mm
  - R1150, flush mounting, plastic
     (80 x 80 x 48.4 mm) (WxHxD)
  - M1247, flush mounting, metal (79 x 73 x 47 mm) (WxHxD)